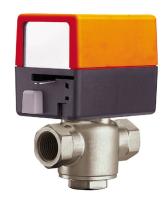

## Application

Spring

Suitable actuators

This valve is typically used on fan coil units, baseboards or other hydronic applications where fail safe operation on 2-wire control is required. This valve is suitable for use in a hydronic system with variable or constant flow.

This valve is designed to fit in compact areas where on/off or control is required using 24 VAC or 120 VAC.

ZONE

| Dimensions  |    |                  |  |
|-------------|----|------------------|--|
| Туре        | DN | Weight           |  |
| ZONE325S-80 | 25 | 1.1 lb [0.50 ka] |  |