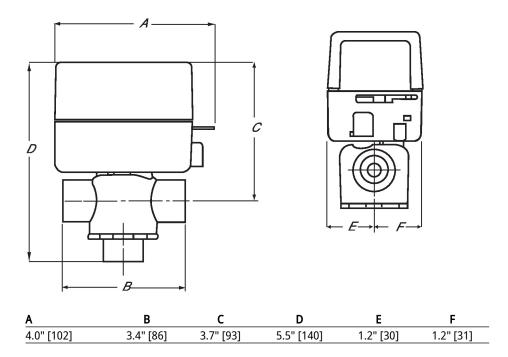

This valve is designed to fit in compact areas where on/off or control is required using 24 VAC or 120 VAC.

ZONE

| Dimensions  |    |                  |  |
|-------------|----|------------------|--|
| Туре        | DN | Weight           |  |
| ZONE325S-80 | 25 | 1.1 lb [0.50 ka] |  |